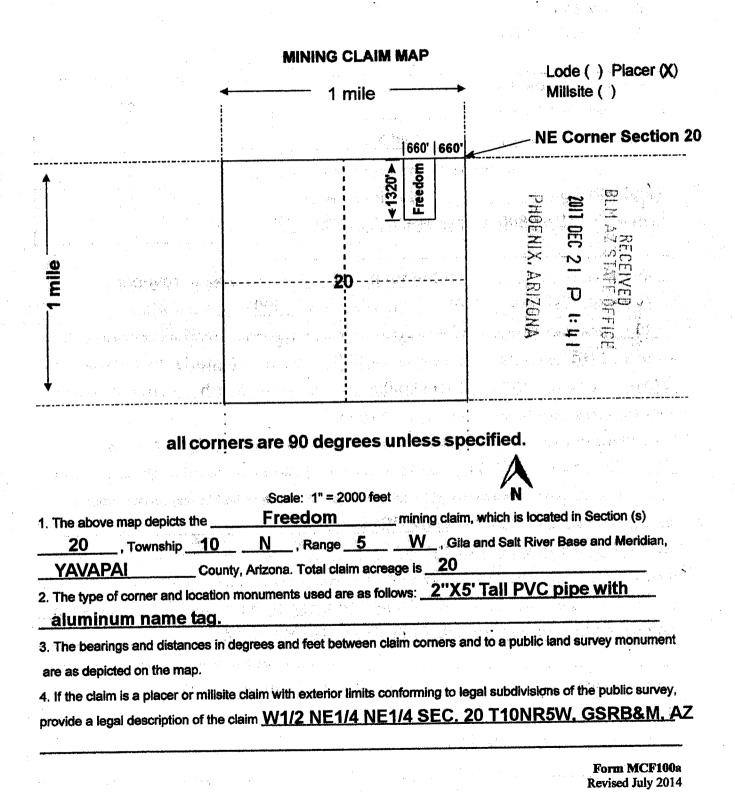

|

This form is available from the Arizona Geological Survey and may be reproduced.



Noah Gordon P.O. Box 800 Congress, AZ, 85332

| LOCATION NOTICE FOR PLACER MINING CLAIM                                      |               |               |