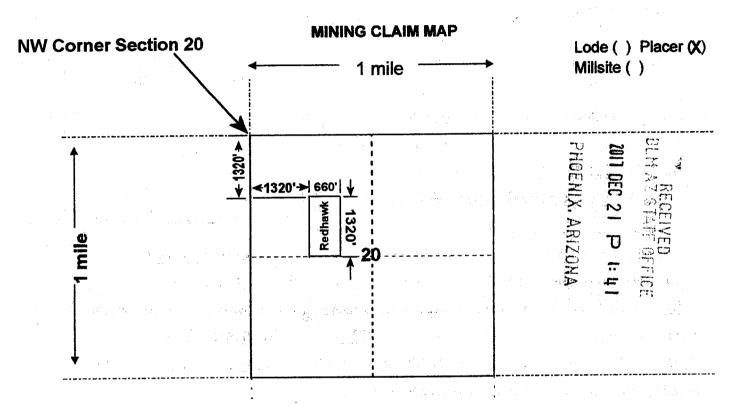

| When recorded, mail to:                                               |                                   |                          |                                                      |                    |            |
|-----------------------------------------------------------------------|-----------------------------------|--------------------------|------------------------------------------------------|--------------------|------------|
| Name: Steven & Maritess Carnic                                        | <u>k</u>                          |                          |                                                      |                    |            |
| Address: 11213 N. 158th Ave.                                          |                                   |                          |                                                      |                    |            |
| City/State/Zip Code: <b>Surprise, AZ, 85</b>                          | 3379                              |                          |                                                      |                    |            |
|                                                                       |                                   | Space abo                | ove this line for F                                  | lecorder's use     |            |
|                                                                       | QUITCLAIM                         | DEED                     |                                                      |                    |            |
| KNOW ALL MEN BY THESE PRESE                                           |                                   |                          |                                                      |                    |            |
| That I(we),the undersigned, for the consideration                     | Noah Go                           | rdon                     | other valuabl                                        | e considerat       | ions do    |
| the undersigned, for the consideration                                | on of ten Dollars                 | teven & Mar              | itess Carni                                          | ck                 | 10113, 40  |
| nereby release, remise, and forever q                                 | untolaim unto _ <u></u>           | CVCII G MIGI             | ness sam                                             | <u> </u>           |            |
| all right, title and interest in that cert<br>State of <b>Arizona</b> |                                   |                          | Yavapai                                              |                    | County,    |
| the unpatented federal mining                                         | claim AMC448                      | 479 Redhaw               | ık                                                   |                    |            |
| as recorded in doc # 2018-000 located in the W1/2 SE1/4 NW1           | 1446 in the Yav<br>/4 SEC. 20 T10 | apai Count<br>N R5W, GSI | y Recorder'<br>RB&M, AZ<br>NO TF<br>EXE <sup>N</sup> | 19                 | RECEIVED A |
| NOVEMBER , 2018                                                       | ··· •                             |                          |                                                      |                    | •          |
| Noah Gordon Printed Name of Releasor Printed Name of Releasor         |                                   | 7                        | Signature of R                                       | eleasor            |            |
|                                                                       |                                   |                          |                                                      |                    |            |
| Printed Name of Witness (if required by S                             | State Laws)                       | Signature                | of Witness (if rec                                   | uired by State Law | s)         |