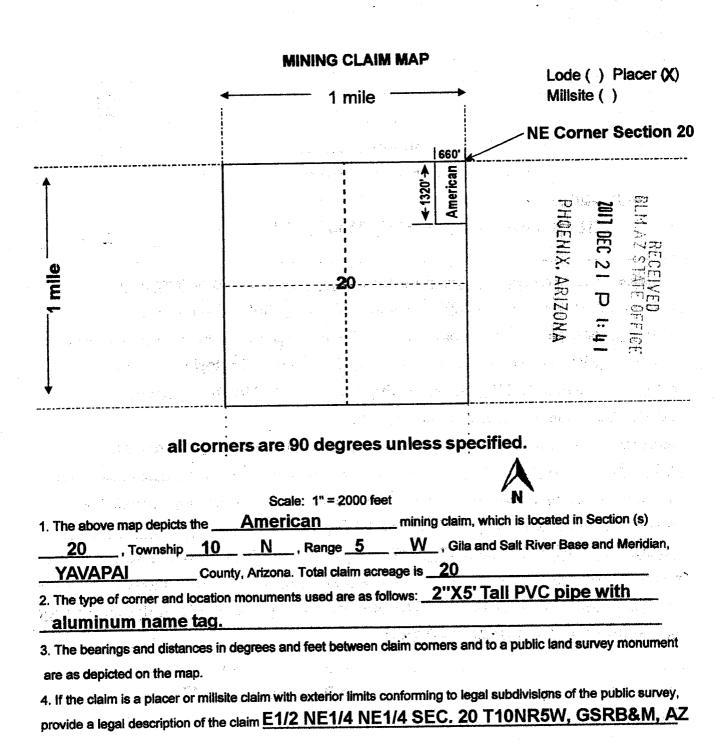

| LOCATOR(s)                                                                   |                                                   | Section 1     | ·           |               |
| Print Name(s) Noah Gordon                                                    |                                                   |               |             | -             |
| Signature(s)                                                                 |                                                   |               | Form        | MCF102        |
|                                                                              |                                                   | R             | evised.     | July 2014     |

This form is available from the Arizona Geological Survey and may be reproduced.



Noah Gordon P.O. Box 800 Congress, AZ, 85332

| LOCATION NOTICE FOR PLACER MINING CLAIM                                        |